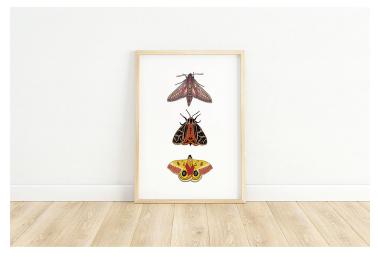

# ART PRINTS 8X10

**MOTH** SKU: AP-02 SKU: AP-01 **SNAKE** 

SKU: AP-04 MUSHROOM FALLS **SELF CARE BABE** SKU: AP-03