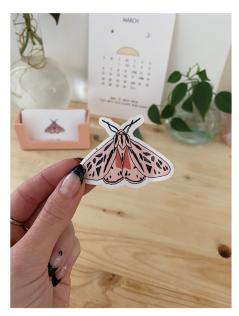

## STICKERS

MOTH 12.3 " x 1.7 "

SKU: S-01

BLOOMING SOUNDS SKU: S-02 1.7 " x 2.7 "

YOU ARE SO MAGIC SKU: S-03 1.7 " x 1.6 "

BY Kailu Collar

Sage That Shit SKU: GC-02

Have A Magical Day