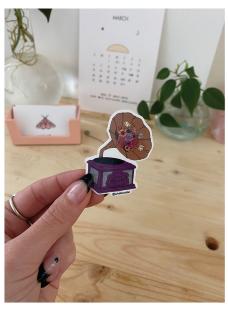

## STICKERS

MOTH 12.3 " x 1.7 "

SKU: S-01

BLOOMING SOUNDS SKU: S-02 1.7 " x 2.7 "

YOU ARE SO MAGIC SKU: S-03 1.7 " x 1.6 "

BY Kailu Collar

Sage That Shit SKU: GC-02

Have A Magical Day