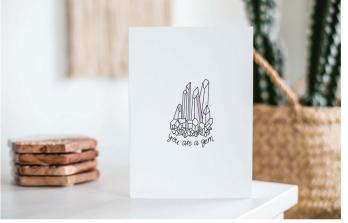

SKU: GC-03

Gypsy Pendulum Hand

The Sun Tarot

SKU: GC-05

SKU: WP-06

4.25 X 5.5 folded, 11Olb cardstock, packaged with recycled white envelope & compostable protective sleeve

SKU: GC-07

Soulmates SKU: GC-08