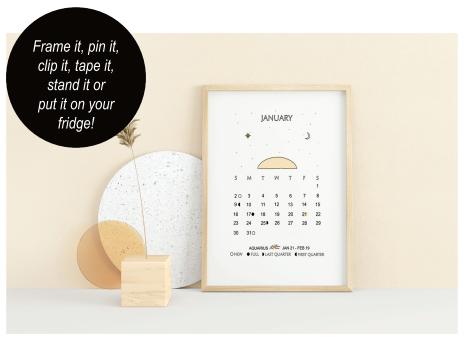

### **CALENDARS**

- 12 individual 5"x7" monthly calendars
- Displays not included
- Includes detailed moon key that idicates what sign the moon is stationed in & at what time.

  (Full moon @ 3:24am in Capricorn)
- Each set comes in a PLA compostible clear protective sleeve.

2022 Moon & Zodiac Calendar Pack

SKU: CL - 01

- One 11x17 printed at glance wall calendar
- Each print comes with a magnetic banner style wood poster frame
- Calendars are easy to assembly
- -Calendars do not come in protective sleeves