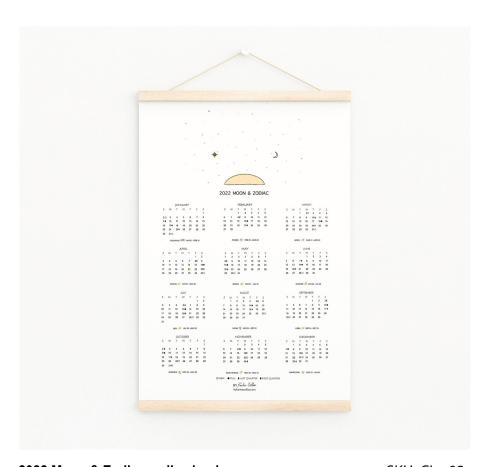

2022 Moon & Zodiac Calendar Pack

SKU: CL - 01

- One 11x17 printed at glance wall calendar
- Each print comes with a magnetic banner style wood poster frame
- Calendars are easy to assembly
- -Calendars do not come in protective sleeves

2022 Moon & Zodiac wall calendar

SKU: CL - 02

BY Kailee Collar