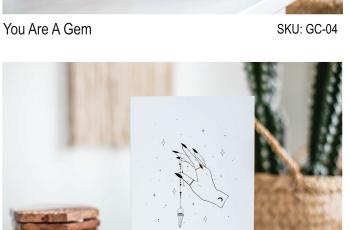

SKU: GC-03

Gypsy Pendulum Hand

The Sun Tarot

SKU: GC-05

SKU: WP-06

4.25 X 5.5 folded, 11Olb cardstock, packaged with recycled white envelope & compostable protective sleeve

SKU: GC-07

Soulmates SKU: GC-08